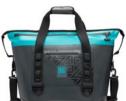

In addition to our line of hard coolers, we are excited to introduce our more portable, lighter, full line of soft coolers at unprecedented value and performance.

Quick-Drain<sup>+</sup> with Garden Hose Adapter

**SH50** | Volume: 50qt (47.3L)

**KS65** | Volume: 69qt (65L)

**KS15** Volume: 16qt (15L)

**KS16** Volume: 16qt (15L)

**KS25** Volume: 27qt (25L)

**KS35** | Volume: 37qt (35L)

SH50 | Volume: 50qt (47.3L) | Color: Camouflage