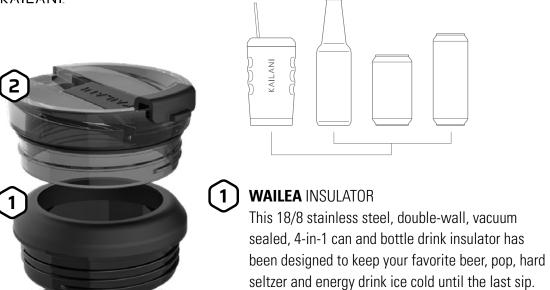

CONVERSION LID (COMING SOON)

Transform your WAILEA insulator into a 12oz
(355ml) tumbler with our leak-proof lid.

OMOLE | Volume: 18oz (532ml)

KAILANI