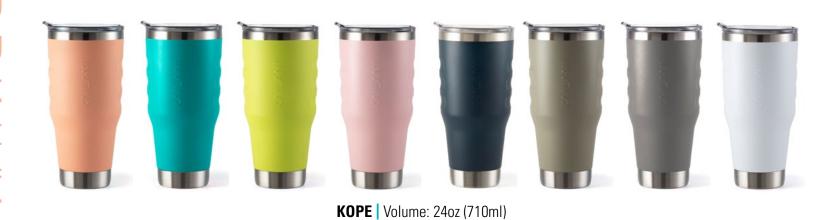

KUKUI 10 | Size: 10 cans

**KUKUI TOTE** | Size: 24 cans

Introducing high-quality, vacuum insulated, double-wall stainless steel and dishwashersafe drinkware line. Whether you're on the go, working from your home, office, or chilling around a campfire, you can count on KAILANI drinkware to keep your coffee hotter, longer, and ice in your drinks until the last sip. Designed in two popular sizes that utilize the same custom One-Lid™ — so you never have to dig through drawers to find the "one that fits".