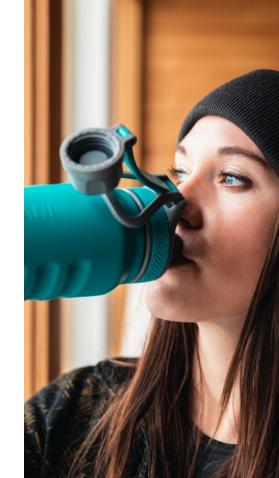

KUKUI 10 | Size: 10 cans

**KUKUI TOTE** | Size: 24 cans

Introducing high-quality, vacuum insulated, double-wall stainless steel and dishwashersafe drinkware line. Whether you're on the go, working from your home, office, or chilling around a campfire, you can count on KAILANI drinkware to keep your coffee hotter, longer, and ice in your drinks until the last sip. Designed in two popular sizes that utilize the same custom One-Lid™ — so you never have to dig through drawers to find the "one that fits".