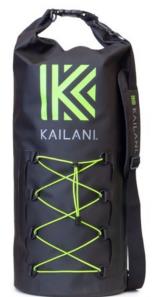

**TECH TALK** 

6

3

KAILANI DRY BAGS | Volume: 30L | Colors: Black, Gray, Teal, Orange

You get back what you put out there. From supporting athletes, getting involved in events, to being a title sponsor of world-class competitions. We believe that showing up and getting involved in communities of like-minded sport enthusiasts is vital to KAILANI's mission of providing products that enhance your outdoor experiences.