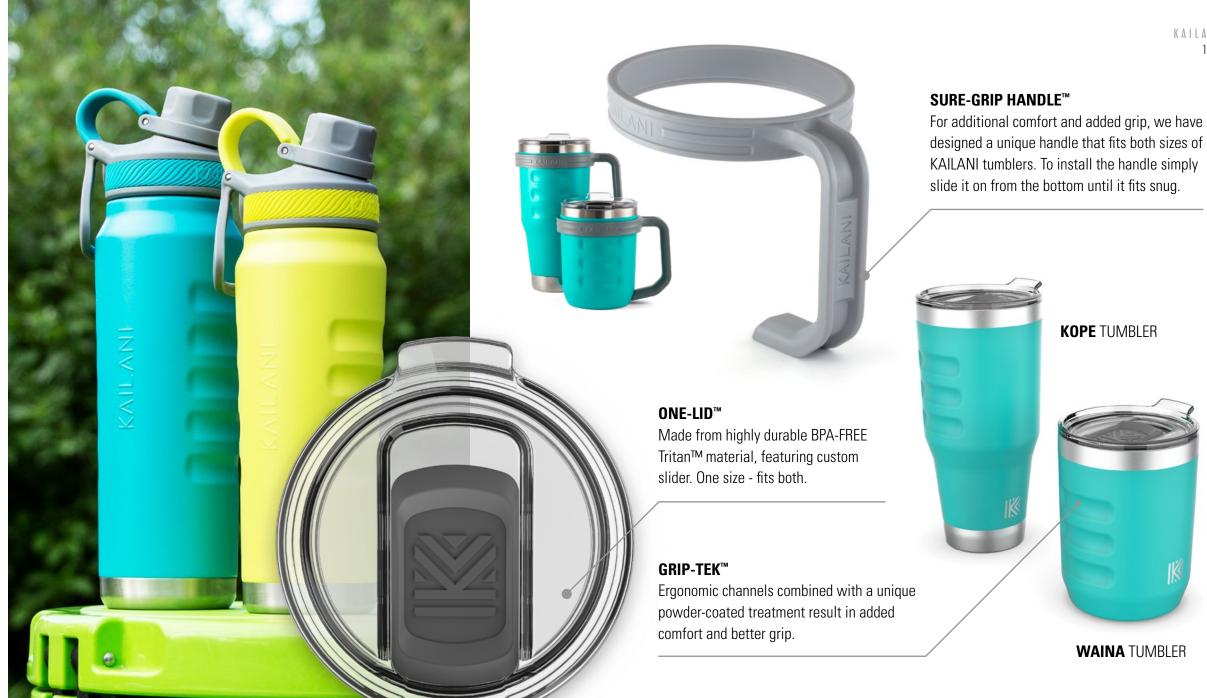

KUKUI 10 | Size: 10 cans

**KUKUI TOTE** | Size: 24 cans

Introducing high-quality, vacuum insulated, double-wall stainless steel and dishwashersafe drinkware line. Whether you're on the go, working from your home, office, or chilling around a campfire, you can count on KAILANI drinkware to keep your coffee hotter, longer, and ice in your drinks until the last sip. Designed in two popular sizes that utilize the same custom One-Lid™ — so you never have to dig through drawers to find the "one that fits".