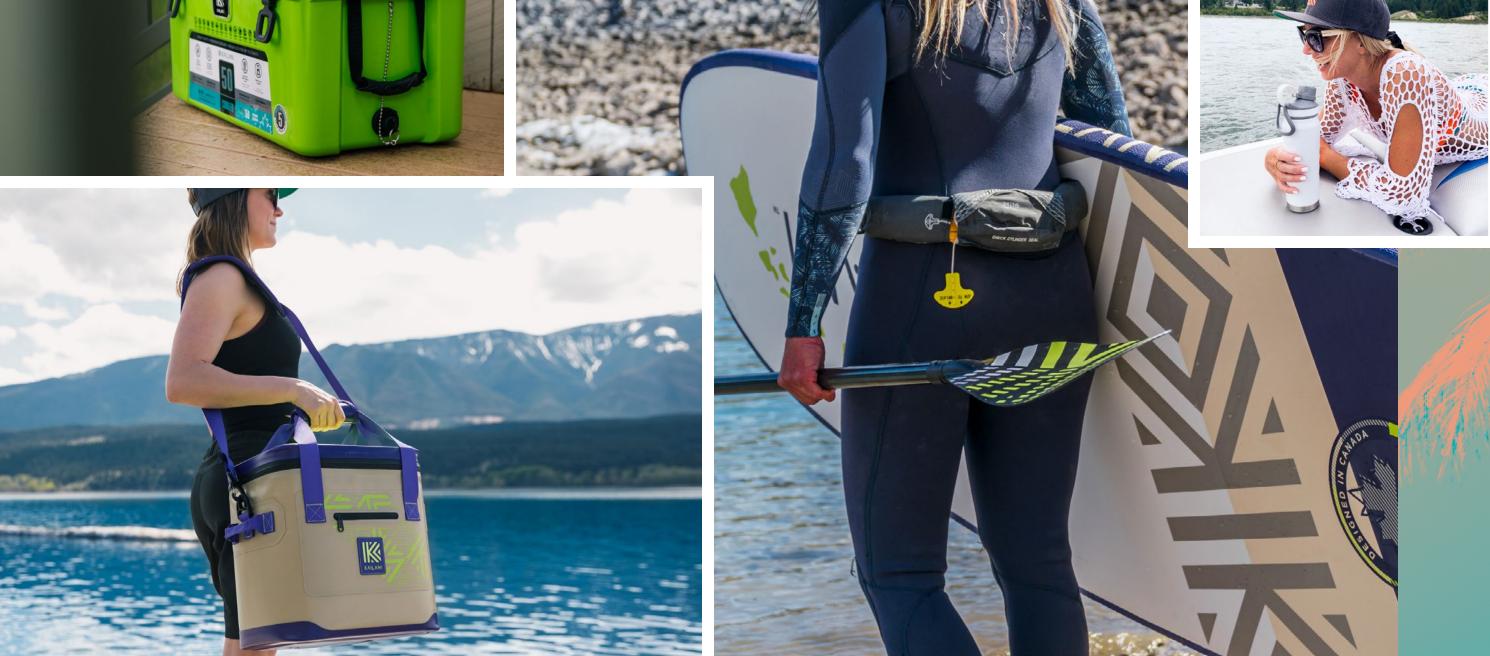

In addition to our line of hard coolers, we are excited to introduce our more portable, lighter, full line of soft coolers at unprecedented value and performance.

Quick-Drain<sup>+</sup> with Garden Hose Adapter

KUKUI 10 | Size: 10 cans

**KUKUI TOTE** | Size: 24 cans

Introducing high-quality, vacuum insulated, double-wall stainless steel and dishwashersafe drinkware line. Whether you're on the go, working from your home, office, or chilling around a campfire, you can count on KAILANI drinkware to keep your coffee hotter, longer, and ice in your drinks until the last sip. Designed in two popular sizes that utilize the same custom One-Lid™ — so you never have to dig through drawers to find the "one that fits".

## KAILANI iSUP

KAILANI inflatable standup paddle boards are constructed from 3LF™ — Triple Layer Fusion laminated military grade PVC. Compared to other single and double-layer boards that are available on the on the market, this construction allows us to create a board that is both, lighter in weight and also provides added impact protection, and helps to reduce flex, thus increasing it's rigidity. KAILANI iSUP have been designed to incorporate our KS16 PAKEKE cooler bucket, that easily incorporates using a tie-down system. Additional features include dual cargo areas, safety handles, nose and tail grab handles, additional D-Ring mounting points. The package comes complete with board, triple-action pump, fiberglass 3-piece paddle and premium carrying backpack.