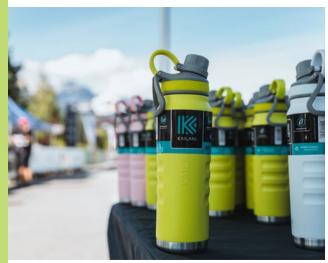

KUKUI 10 | Size: 10 cans

**KUKUI TOTE** | Size: 24 cans

Introducing high-quality, vacuum insulated, double-wall stainless steel and dishwashersafe drinkware line. Whether you're on the go, working from your home, office, or chilling around a campfire, you can count on KAILANI drinkware to keep your coffee hotter, longer, and ice in your drinks until the last sip. Designed in two popular sizes that utilize the same custom One-Lid™ — so you never have to dig through drawers to find the "one that fits".