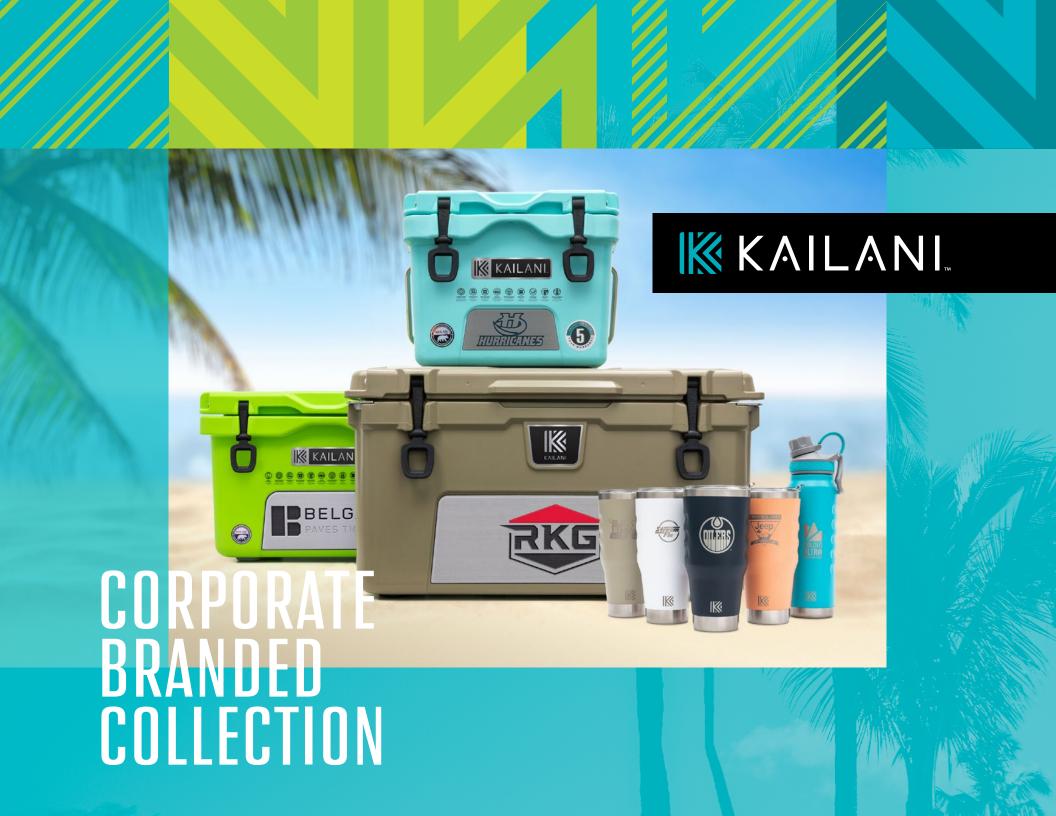

# KAILANI COOLERS

We are proud to offer the best value for premium insulated coolers on the market. A combination of insulation performance, freezer-quality sealing gasket, durability and rotomolded construction positions KAILANI coolers as an industry leader.

In addition to our line of hard coolers, we are excited to introduce our more portable, lighter, full line of soft coolers at unprecedented value and performance.

Quick-Drain<sup>+</sup> with Garden Hose Adapter

KUKUI 10 | Size: 10 cans

**KUKUI TOTE** | Size: 24 cans

Introducing high-quality, vacuum insulated, double-wall stainless steel and dishwashersafe drinkware line. Whether you're on the go, working from your home, office, or chilling around a campfire, you can count on KAILANI drinkware to keep your coffee hotter, longer, and ice in your drinks until the last sip. Designed in two popular sizes that utilize the same custom One-Lid™ — so you never have to dig through drawers to find the "one that fits".