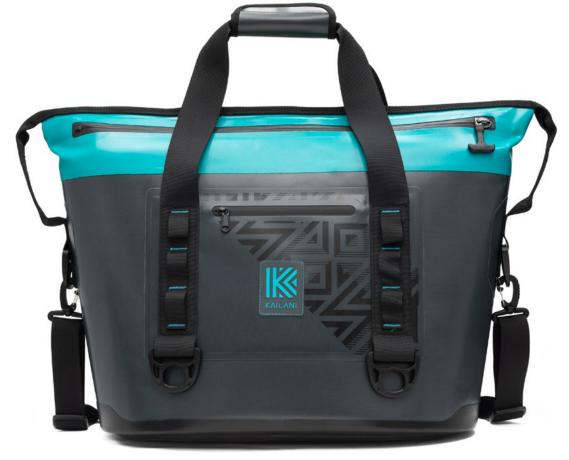

In addition to our line of hard coolers, we are excited to introduce our more portable, lighter, full line of soft coolers at unprecedented value and performance.

Quick-Drain<sup>+</sup> with Garden Hose Adapter

**SH50** | Volume: 50qt (47.3L)

**KS65** | Volume: 69qt (65L)

**KS15** Volume: 16qt (15L)

**KS16** Volume: 16qt (15L)

**KS25** Volume: 27qt (25L)

**KS35** | Volume: 37qt (35L)

SH50 | Volume: 50qt (47.3L) | Color: Camouflage