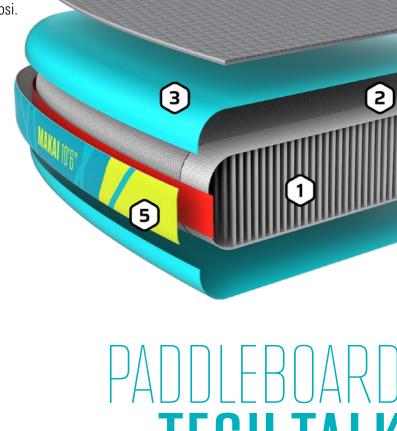

## **Ultra-Reinforced Dropstitch**

With increased yarn density, resulting in hightensile rigid core that can hold pressure of +20psi.

**Airtight Fusion Coating** 

Fused to the Dropstitch core during a raw material production process.

**Monocoque Laminate Fusion** 

Laminating technology that significantly reduces board weight, and increases rigidity.

**Heat Welded Seam** 4

Laminated high-pressure, heat welded seam creates a perfect airtight and waterproof seal.

Top Layer Rail Tape

Creates final seal, which provides a quadruple layer of reinforcement along the rail.

**EVA Deckpad** 6

Provides added traction and increased comfort. The Deckpad features a formed kick-pad in the back to assist with control in choppy water.

**TECH TALK** 

6

3

KAILANI DRY BAGS | Volume: 30L | Colors: Black, Gray, Teal, Orange

You get back what you put out there. From supporting athletes, getting involved in events, to being a title sponsor of world-class competitions. We believe that showing up and getting involved in communities of like-minded sport enthusiasts is vital to KAILANI's mission of providing products that enhance your outdoor experiences.