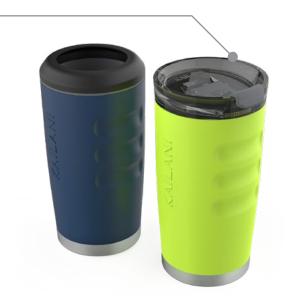

KUKUI 10 | Size: 10 cans

**KUKUI TOTE** | Size: 24 cans

Introducing high-quality, vacuum insulated, double-wall stainless steel and dishwashersafe drinkware line. Whether you're on the go, working from your home, office, or chilling around a campfire, you can count on KAILANI drinkware to keep your coffee hotter, longer, and ice in your drinks until the last sip. Designed in two popular sizes that utilize the same custom One-Lid™ — so you never have to dig through drawers to find the "one that fits".