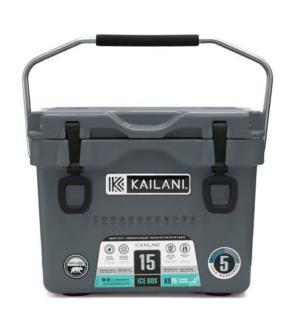

# KAILANI COOLERS

We are proud to offer the best value for premium insulated coolers on the market. A combination of insulation performance, freezer-quality sealing gasket, durability and rotomolded construction positions KAILANI coolers as an industry leader.

**SH50** | Volume: 50qt (47.3L)

**KS65** | Volume: 69qt (65L)

**KS15** Volume: 16qt (15L)

**KS16** Volume: 16qt (15L)

**KS25** Volume: 27qt (25L)

**KS35** | Volume: 37qt (35L)

SH50 | Volume: 50qt (47.3L) | Color: Camouflage