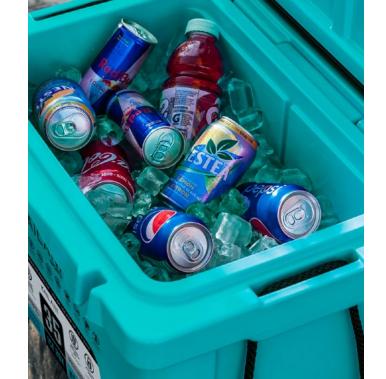

# KAILANI COOLERS

We are proud to offer the best value for premium insulated coolers on the market. A combination of insulation performance, freezer-quality sealing gasket, durability and rotomolded construction positions KAILANI coolers as an industry leader.

**SH50** | Volume: 50qt (47.3L)

**KS65** | Volume: 69qt (65L)

**KS15** Volume: 16qt (15L)

**KS16** Volume: 16qt (15L)

**KS25** Volume: 27qt (25L)

**KS35** | Volume: 37qt (35L)

SH50 | Volume: 50qt (47.3L) | Color: Camouflage