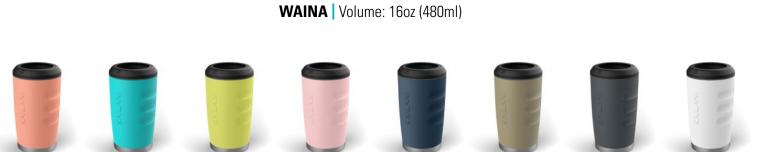

KUKUI 10 | Size: 10 cans

**KUKUI TOTE** | Size: 24 cans

Introducing high-quality, vacuum insulated, double-wall stainless steel and dishwashersafe drinkware line. Whether you're on the go, working from your home, office, or chilling around a campfire, you can count on KAILANI drinkware to keep your coffee hotter, longer, and ice in your drinks until the last sip. Designed in two popular sizes that utilize the same custom One-Lid™ — so you never have to dig through drawers to find the "one that fits".