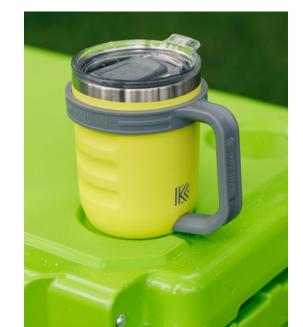

KUKUI 10 | Size: 10 cans

**KUKUI TOTE** | Size: 24 cans

Introducing high-quality, vacuum insulated, double-wall stainless steel and dishwashersafe drinkware line. Whether you're on the go, working from your home, office, or chilling around a campfire, you can count on KAILANI drinkware to keep your coffee hotter, longer, and ice in your drinks until the last sip. Designed in two popular sizes that utilize the same custom One-Lid™ — so you never have to dig through drawers to find the "one that fits".

CONVERSION LID (COMING SOON)

Transform your WAILEA insulator into a 12oz
(355ml) tumbler with our leak-proof lid.

OMOLE | Volume: 18oz (532ml)

KAILANI