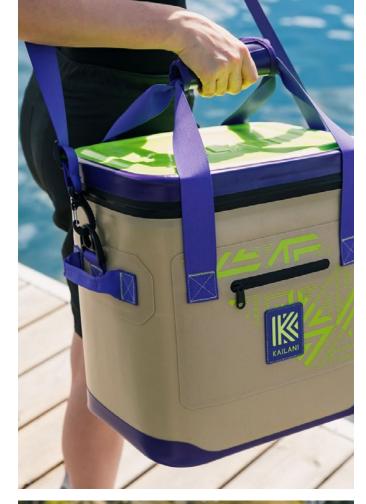

In addition to our line of hard coolers, we are excited to introduce our more portable, lighter, full line of soft coolers at unprecedented value and performance.

Quick-Drain<sup>+</sup> with Garden Hose Adapter

**SH50** | Volume: 50qt (47.3L)

**KS65** | Volume: 69qt (65L)

**KS15** Volume: 16qt (15L)

**KS16** Volume: 16qt (15L)

**KS25** Volume: 27qt (25L)

**KS35** | Volume: 37qt (35L)

SH50 | Volume: 50qt (47.3L) | Color: Camouflage