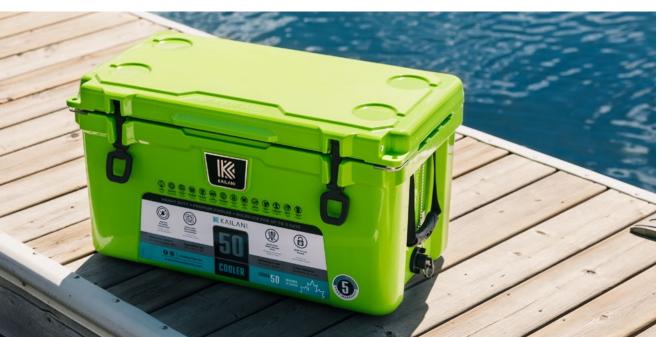

# KAILANI COOLERS

We are proud to offer the best value for premium insulated coolers on the market. A combination of insulation performance, freezer-quality sealing gasket, durability and rotomolded construction positions KAILANI coolers as an industry leader.

**SH50** | Volume: 50qt (47.3L)

**KS65** | Volume: 69qt (65L)

**KS15** Volume: 16qt (15L)

**KS16** Volume: 16qt (15L)

**KS25** Volume: 27qt (25L)

**KS35** | Volume: 37qt (35L)

SH50 | Volume: 50qt (47.3L) | Color: Camouflage