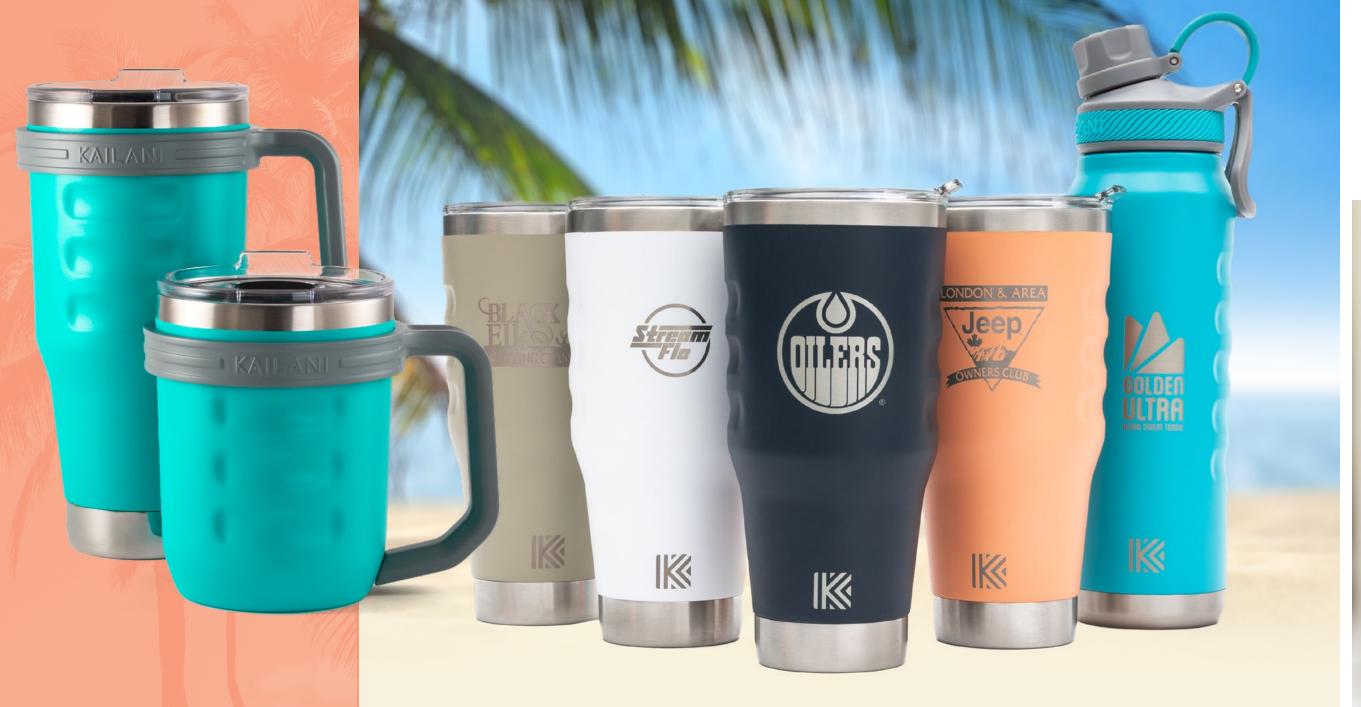

KUKUI 10 | Size: 10 cans

**KUKUI TOTE** | Size: 24 cans

Introducing high-quality, vacuum insulated, double-wall stainless steel and dishwashersafe drinkware line. Whether you're on the go, working from your home, office, or chilling around a campfire, you can count on KAILANI drinkware to keep your coffee hotter, longer, and ice in your drinks until the last sip. Designed in two popular sizes that utilize the same custom One-Lid™ — so you never have to dig through drawers to find the "one that fits".