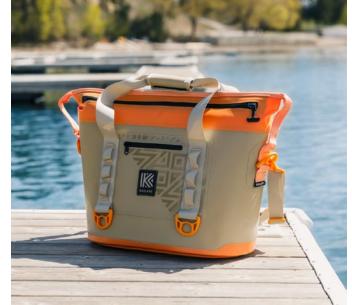

In addition to our line of hard coolers, we are excited to introduce our more portable, lighter, full line of soft coolers at unprecedented value and performance.

Quick-Drain<sup>+</sup> with Garden Hose Adapter

**SH50** | Volume: 50qt (47.3L)

**KS65** | Volume: 69qt (65L)

**KS15** Volume: 16qt (15L)

**KS16** Volume: 16qt (15L)

**KS25** Volume: 27qt (25L)

**KS35** | Volume: 37qt (35L)

SH50 | Volume: 50qt (47.3L) | Color: Camouflage