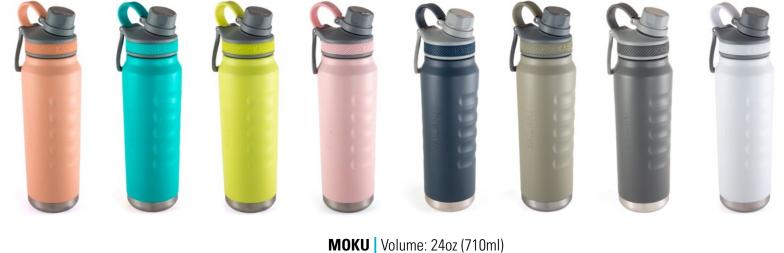

KUKUI 10 | Size: 10 cans

**KUKUI TOTE** | Size: 24 cans

Introducing high-quality, vacuum insulated, double-wall stainless steel and dishwashersafe drinkware line. Whether you're on the go, working from your home, office, or chilling around a campfire, you can count on KAILANI drinkware to keep your coffee hotter, longer, and ice in your drinks until the last sip. Designed in two popular sizes that utilize the same custom One-Lid™ — so you never have to dig through drawers to find the "one that fits".