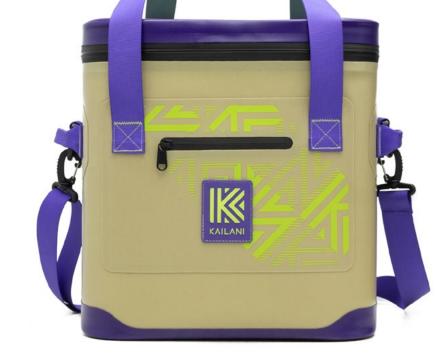

In addition to our line of hard coolers, we are excited to introduce our more portable, lighter, full line of soft coolers at unprecedented value and performance.

Quick-Drain<sup>+</sup> with Garden Hose Adapter

**SH50** | Volume: 50qt (47.3L)

**KS65** | Volume: 69qt (65L)

**KS15** Volume: 16qt (15L)

**KS16** Volume: 16qt (15L)

**KS25** Volume: 27qt (25L)

**KS35** | Volume: 37qt (35L)

SH50 | Volume: 50qt (47.3L) | Color: Camouflage