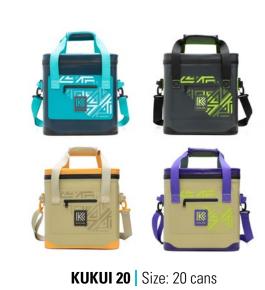

KUKUI 10 | Size: 10 cans

**KUKUI TOTE** | Size: 24 cans

Introducing high-quality, vacuum insulated, double-wall stainless steel and dishwashersafe drinkware line. Whether you're on the go, working from your home, office, or chilling around a campfire, you can count on KAILANI drinkware to keep your coffee hotter, longer, and ice in your drinks until the last sip. Designed in two popular sizes that utilize the same custom One-Lid™ — so you never have to dig through drawers to find the "one that fits".