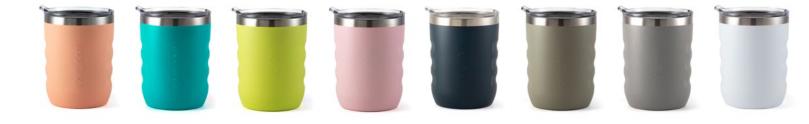

KUKUI 10 | Size: 10 cans

**KUKUI TOTE** | Size: 24 cans

Introducing high-quality, vacuum insulated, double-wall stainless steel and dishwashersafe drinkware line. Whether you're on the go, working from your home, office, or chilling around a campfire, you can count on KAILANI drinkware to keep your coffee hotter, longer, and ice in your drinks until the last sip. Designed in two popular sizes that utilize the same custom One-Lid™ — so you never have to dig through drawers to find the "one that fits".