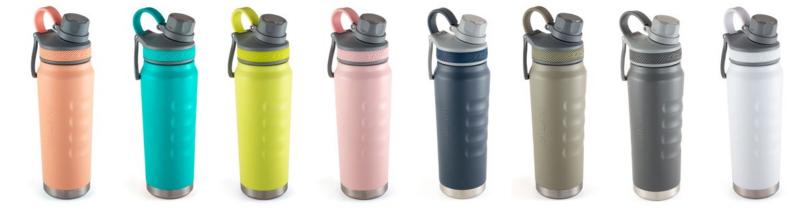

KUKUI 10 | Size: 10 cans

**KUKUI TOTE** | Size: 24 cans

Introducing high-quality, vacuum insulated, double-wall stainless steel and dishwashersafe drinkware line. Whether you're on the go, working from your home, office, or chilling around a campfire, you can count on KAILANI drinkware to keep your coffee hotter, longer, and ice in your drinks until the last sip. Designed in two popular sizes that utilize the same custom One-Lid™ — so you never have to dig through drawers to find the "one that fits".