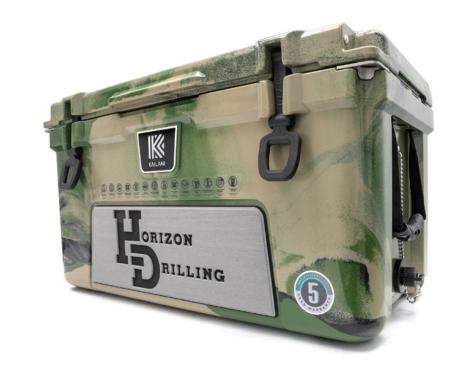

# KAILANI COOLERS

We are proud to offer the best value for premium insulated coolers on the market. A combination of insulation performance, freezer-quality sealing gasket, durability and rotomolded construction positions KAILANI coolers as an industry leader.

**SH50** | Volume: 50qt (47.3L)

**KS65** | Volume: 69qt (65L)

**KS15** Volume: 16qt (15L)

**KS16** Volume: 16qt (15L)

**KS25** Volume: 27qt (25L)

**KS35** | Volume: 37qt (35L)

SH50 | Volume: 50qt (47.3L) | Color: Camouflage