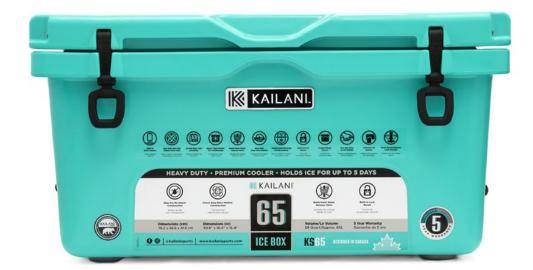

# KAILANI COOLERS

We are proud to offer the best value for premium insulated coolers on the market. A combination of insulation performance, freezer-quality sealing gasket, durability and rotomolded construction positions KAILANI coolers as an industry leader.

**SH50** | Volume: 50qt (47.3L)

**KS65** | Volume: 69qt (65L)

**KS15** Volume: 16qt (15L)

**KS16** Volume: 16qt (15L)

**KS25** Volume: 27qt (25L)

**KS35** | Volume: 37qt (35L)

SH50 | Volume: 50qt (47.3L) | Color: Camouflage