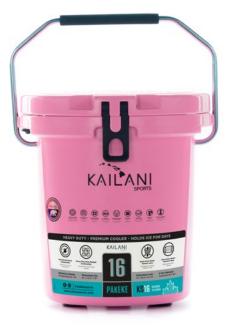

**SH50** | Volume: 50qt (47.3L)

**KS65** | Volume: 69qt (65L)

**KS15** Volume: 16qt (15L)

**KS16** Volume: 16qt (15L)

**KS25** Volume: 27qt (25L)

**KS35** | Volume: 37qt (35L)

SH50 | Volume: 50qt (47.3L) | Color: Camouflage

## KAILANI iSUP

KAILANI inflatable standup paddle boards are constructed from 3LF™ — Triple Layer Fusion laminated military grade PVC. Compared to other single and double-layer boards that are available on the on the market, this construction allows us to create a board that is both, lighter in weight and also provides added impact protection, and helps to reduce flex, thus increasing it's rigidity. KAILANI iSUP have been designed to incorporate our KS16 PAKEKE cooler bucket, that easily incorporates using a tie-down system. Additional features include dual cargo areas, safety handles, nose and tail grab handles, additional D-Ring mounting points. The package comes complete with board, triple-action pump, fiberglass 3-piece paddle and premium carrying backpack.