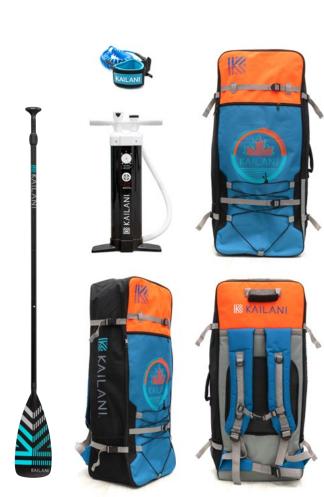

## KAILANI iSUP

KAILANI inflatable standup paddle boards are constructed from 3LF™ — Triple Layer Fusion laminated military grade PVC. Compared to other single and double-layer boards that are available on the on the market, this construction allows us to create a board that is both, lighter in weight and also provides added impact protection, and helps to reduce flex, thus increasing it's rigidity. KAILANI iSUP have been designed to incorporate our KS16 PAKEKE cooler bucket, that easily incorporates using a tie-down system. Additional features include dual cargo areas, safety handles, nose and tail grab handles, additional D-Ring mounting points. The package comes complete with board, triple-action pump, fiberglass 3-piece paddle and premium carrying backpack.