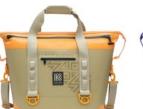

In addition to our line of hard coolers, we are excited to introduce our more portable, lighter, full line of soft coolers at unprecedented value and performance.

Quick-Drain<sup>+</sup> with Garden Hose Adapter

**SH50** | Volume: 50qt (47.3L)

**KS65** | Volume: 69qt (65L)

**KS15** Volume: 16qt (15L)

**KS16** Volume: 16qt (15L)

**KS25** Volume: 27qt (25L)

**KS35** | Volume: 37qt (35L)

SH50 | Volume: 50qt (47.3L) | Color: Camouflage