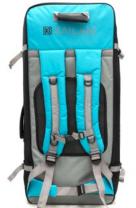

## KAILANI iSUP

KAILANI inflatable standup paddle boards are constructed from 3LF™ — Triple Layer Fusion laminated military grade PVC. Compared to other single and double-layer boards that are available on the on the market, this construction allows us to create a board that is both, lighter in weight and also provides added impact protection, and helps to reduce flex, thus increasing it's rigidity. KAILANI iSUP have been designed to incorporate our KS16 PAKEKE cooler bucket, that easily incorporates using a tie-down system. Additional features include dual cargo areas, safety handles, nose and tail grab handles, additional D-Ring mounting points. The package comes complete with board, triple-action pump, fiberglass 3-piece paddle and premium carrying backpack.