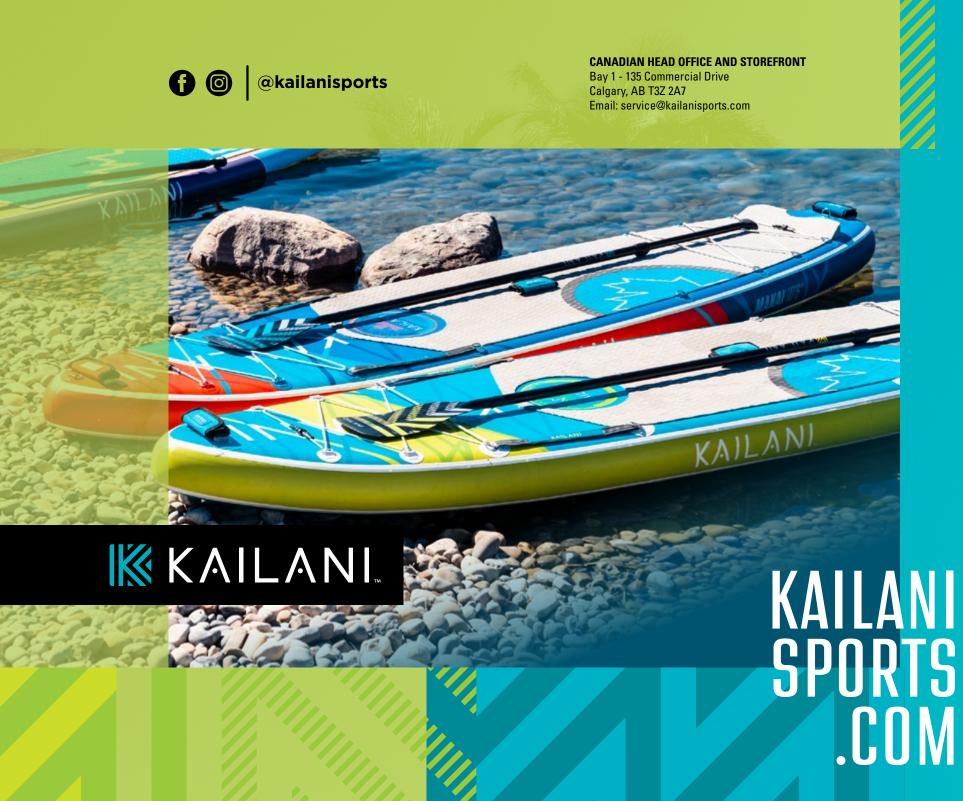

## KAILANI iSUP

KAILANI inflatable standup paddle boards are constructed from 3LF™ — Triple Layer Fusion laminated military grade PVC. Compared to other single and double-layer boards that are available on the on the market, this construction allows us to create a board that is both, lighter in weight and also provides added impact protection, and helps to reduce flex, thus increasing it's rigidity. KAILANI iSUP have been designed to incorporate our KS16 PAKEKE cooler bucket, that easily incorporates using a tie-down system. Additional features include dual cargo areas, safety handles, nose and tail grab handles, additional D-Ring mounting points. The package comes complete with board, triple-action pump, fiberglass 3-piece paddle and premium carrying backpack.

MAKAI 10'6" | Volume: 350L | Color: Blue/Red

3