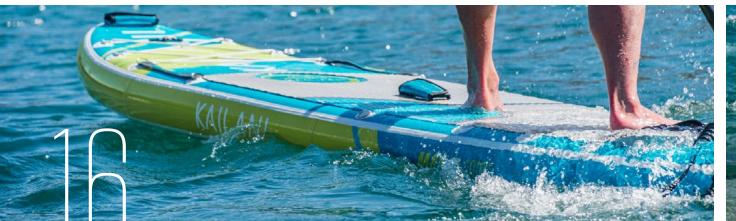

## KAILANI iSUP

KAILANI inflatable standup paddle boards are constructed from 3LF™ — Triple Layer Fusion laminated military grade PVC. Compared to other single and double-layer boards that are available on the on the market, this construction allows us to create a board that is both, lighter in weight and also provides added impact protection, and helps to reduce flex, thus increasing it's rigidity. KAILANI iSUP have been designed to incorporate our KS16 PAKEKE cooler bucket, that easily incorporates using a tie-down system. Additional features include dual cargo areas, safety handles, nose and tail grab handles, additional D-Ring mounting points. The package comes complete with board, triple-action pump, fiberglass 3-piece paddle and premium carrying backpack.