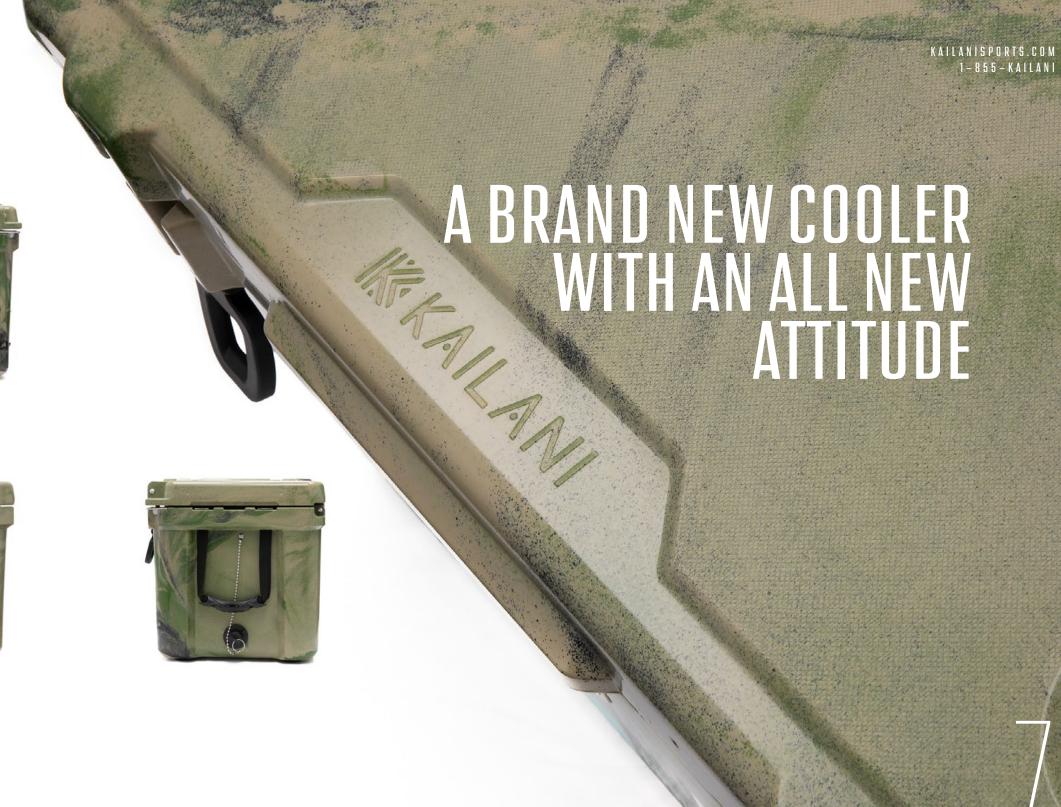

# KAILANI COOLERS

We are proud to offer the best value for premium insulated coolers on the market. A combination of insulation performance, freezer-quality sealing gasket, durability and rotomolded construction positions KAILANI coolers as an industry leader.

In addition to our line of hard coolers, we are excited to introduce our more portable, lighter, full line of soft coolers at unprecedented value and performance.

Quick-Drain<sup>+</sup> with Garden Hose Adapter

**SH50** | Volume: 50qt (47.3L)

**KS65** | Volume: 69qt (65L)

**KS15** Volume: 16qt (15L)

**KS16** Volume: 16qt (15L)

**KS25** Volume: 27qt (25L)

**KS35** | Volume: 37qt (35L)

SH50 | Volume: 50qt (47.3L) | Color: Camouflage