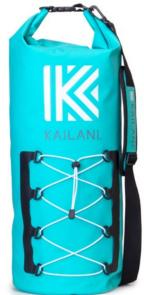

**TECH TALK** 

6

3

KAILANI DRY BAGS | Volume: 30L | Colors: Black, Gray, Teal, Orange

You get back what you put out there. From supporting athletes, getting involved in events, to being a title sponsor of world-class competitions. We believe that showing up and getting involved in communities of like-minded sport enthusiasts is vital to KAILANI's mission of providing products that enhance your outdoor experiences.