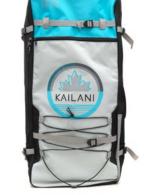

## KAILANI iSUP

KAILANI inflatable standup paddle boards are constructed from 3LF™ — Triple Layer Fusion laminated military grade PVC. Compared to other single and double-layer boards that are available on the on the market, this construction allows us to create a board that is both, lighter in weight and also provides added impact protection, and helps to reduce flex, thus increasing it's rigidity. KAILANI iSUP have been designed to incorporate our KS16 PAKEKE cooler bucket, that easily incorporates using a tie-down system. Additional features include dual cargo areas, safety handles, nose and tail grab handles, additional D-Ring mounting points. The package comes complete with board, triple-action pump, fiberglass 3-piece paddle and premium carrying backpack.