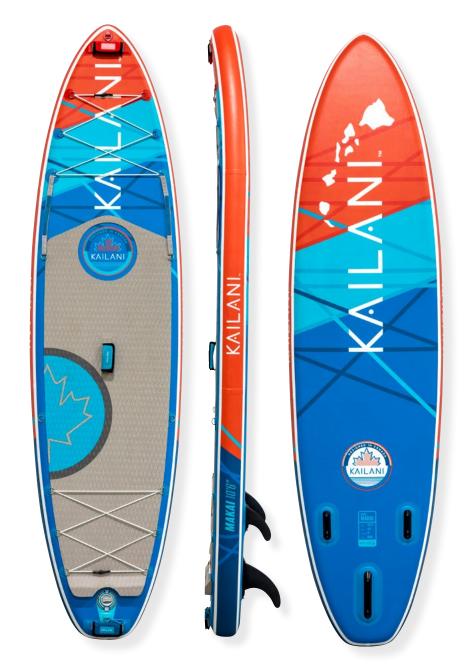

## KAILANI iSUP

KAILANI inflatable standup paddle boards are constructed from 3LF™ — Triple Layer Fusion laminated military grade PVC. Compared to other single and double-layer boards that are available on the on the market, this construction allows us to create a board that is both, lighter in weight and also provides added impact protection, and helps to reduce flex, thus increasing it's rigidity. KAILANI iSUP have been designed to incorporate our KS16 PAKEKE cooler bucket, that easily incorporates using a tie-down system. Additional features include dual cargo areas, safety handles, nose and tail grab handles, additional D-Ring mounting points. The package comes complete with board, triple-action pump, fiberglass 3-piece paddle and premium carrying backpack.

MAKAI 10'6" | Volume: 350L | Color: Blue/Red

3