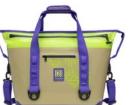

In addition to our line of hard coolers, we are excited to introduce our more portable, lighter, full line of soft coolers at unprecedented value and performance.

Quick-Drain<sup>+</sup> with Garden Hose Adapter

**SH50** | Volume: 50qt (47.3L)

**KS65** | Volume: 69qt (65L)

**KS15** Volume: 16qt (15L)

**KS16** Volume: 16qt (15L)

**KS25** Volume: 27qt (25L)

**KS35** | Volume: 37qt (35L)

SH50 | Volume: 50qt (47.3L) | Color: Camouflage