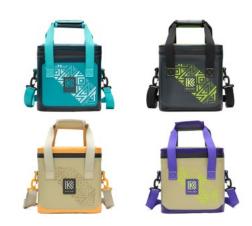

KUKUI 10 | Size: 10 cans

**KUKUI TOTE** | Size: 24 cans

Introducing high-quality, vacuum insulated, double-wall stainless steel and dishwashersafe drinkware line. Whether you're on the go, working from your home, office, or chilling around a campfire, you can count on KAILANI drinkware to keep your coffee hotter, longer, and ice in your drinks until the last sip. Designed in two popular sizes that utilize the same custom One-Lid™ — so you never have to dig through drawers to find the "one that fits".