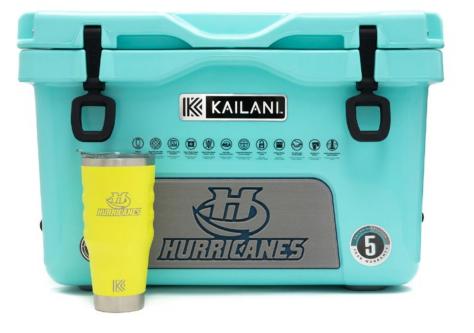

# KAILANI COOLERS

We are proud to offer the best value for premium insulated coolers on the market. A combination of insulation performance, freezer-quality sealing gasket, durability and rotomolded construction positions KAILANI coolers as an industry leader.

**SH50** | Volume: 50qt (47.3L)

**KS65** | Volume: 69qt (65L)

**KS15** Volume: 16qt (15L)

**KS16** Volume: 16qt (15L)

**KS25** Volume: 27qt (25L)

**KS35** | Volume: 37qt (35L)

SH50 | Volume: 50qt (47.3L) | Color: Camouflage