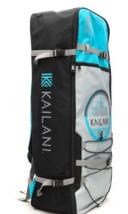

## KAILANI iSUP

KAILANI inflatable standup paddle boards are constructed from 3LF™ — Triple Layer Fusion laminated military grade PVC. Compared to other single and double-layer boards that are available on the on the market, this construction allows us to create a board that is both, lighter in weight and also provides added impact protection, and helps to reduce flex, thus increasing it's rigidity. KAILANI iSUP have been designed to incorporate our KS16 PAKEKE cooler bucket, that easily incorporates using a tie-down system. Additional features include dual cargo areas, safety handles, nose and tail grab handles, additional D-Ring mounting points. The package comes complete with board, triple-action pump, fiberglass 3-piece paddle and premium carrying backpack.