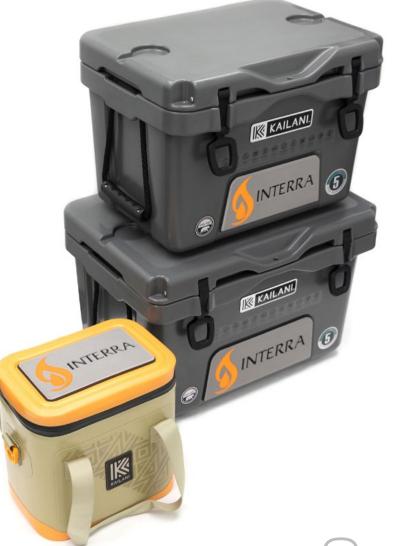

# KAILANI COOLERS

We are proud to offer the best value for premium insulated coolers on the market. A combination of insulation performance, freezer-quality sealing gasket, durability and rotomolded construction positions KAILANI coolers as an industry leader.

**SH50** | Volume: 50qt (47.3L)

**KS65** | Volume: 69qt (65L)

**KS15** Volume: 16qt (15L)

**KS16** Volume: 16qt (15L)

**KS25** Volume: 27qt (25L)

**KS35** | Volume: 37qt (35L)

SH50 | Volume: 50qt (47.3L) | Color: Camouflage