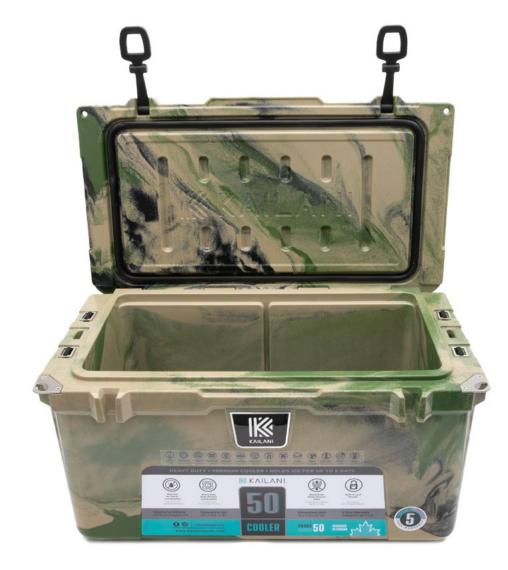

# KAILANI COOLERS

We are proud to offer the best value for premium insulated coolers on the market. A combination of insulation performance, freezer-quality sealing gasket, durability and rotomolded construction positions KAILANI coolers as an industry leader.

**SH50** | Volume: 50qt (47.3L)

**KS65** | Volume: 69qt (65L)

**KS15** Volume: 16qt (15L)

**KS16** Volume: 16qt (15L)

**KS25** Volume: 27qt (25L)

**KS35** | Volume: 37qt (35L)

SH50 | Volume: 50qt (47.3L) | Color: Camouflage