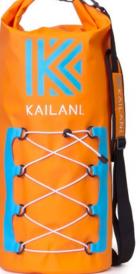

**TECH TALK** 

6

3

KAILANI DRY BAGS | Volume: 30L | Colors: Black, Gray, Teal, Orange

You get back what you put out there. From supporting athletes, getting involved in events, to being a title sponsor of world-class competitions. We believe that showing up and getting involved in communities of like-minded sport enthusiasts is vital to KAILANI's mission of providing products that enhance your outdoor experiences.