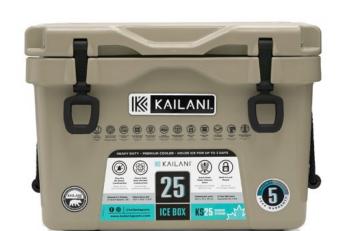

# KAILANI COOLERS

We are proud to offer the best value for premium insulated coolers on the market. A combination of insulation performance, freezer-quality sealing gasket, durability and rotomolded construction positions KAILANI coolers as an industry leader.

**SH50** | Volume: 50qt (47.3L)

**KS65** | Volume: 69qt (65L)

**KS15** Volume: 16qt (15L)

**KS16** Volume: 16qt (15L)

**KS25** Volume: 27qt (25L)

**KS35** | Volume: 37qt (35L)

SH50 | Volume: 50qt (47.3L) | Color: Camouflage