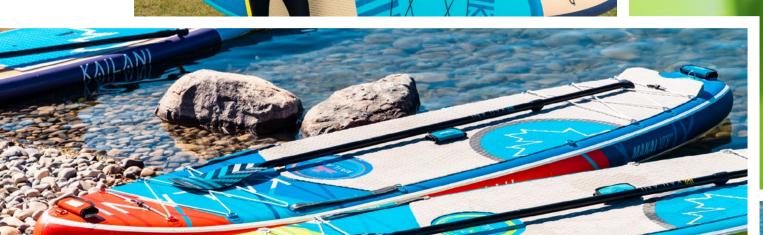

## KAILANI iSUP

KAILANI inflatable standup paddle boards are constructed from 3LF™ — Triple Layer Fusion laminated military grade PVC. Compared to other single and double-layer boards that are available on the on the market, this construction allows us to create a board that is both, lighter in weight and also provides added impact protection, and helps to reduce flex, thus increasing it's rigidity. KAILANI iSUP have been designed to incorporate our KS16 PAKEKE cooler bucket, that easily incorporates using a tie-down system. Additional features include dual cargo areas, safety handles, nose and tail grab handles, additional D-Ring mounting points. The package comes complete with board, triple-action pump, fiberglass 3-piece paddle and premium carrying backpack.