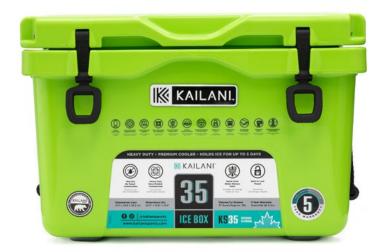

# KAILANI COOLERS

We are proud to offer the best value for premium insulated coolers on the market. A combination of insulation performance, freezer-quality sealing gasket, durability and rotomolded construction positions KAILANI coolers as an industry leader.

**SH50** | Volume: 50qt (47.3L)

**KS65** | Volume: 69qt (65L)

**KS15** Volume: 16qt (15L)

**KS16** Volume: 16qt (15L)

**KS25** Volume: 27qt (25L)

**KS35** | Volume: 37qt (35L)

SH50 | Volume: 50qt (47.3L) | Color: Camouflage