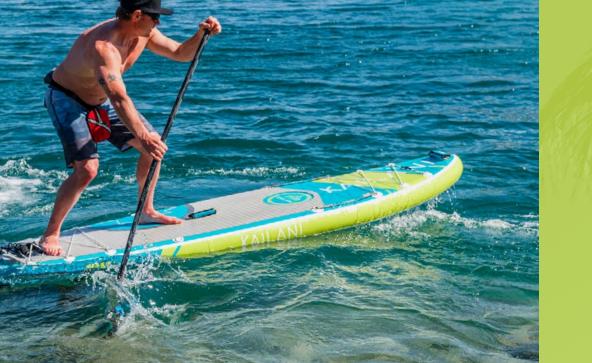

## KAILANI iSUP

KAILANI inflatable standup paddle boards are constructed from 3LF™ — Triple Layer Fusion laminated military grade PVC. Compared to other single and double-layer boards that are available on the on the market, this construction allows us to create a board that is both, lighter in weight and also provides added impact protection, and helps to reduce flex, thus increasing it's rigidity. KAILANI iSUP have been designed to incorporate our KS16 PAKEKE cooler bucket, that easily incorporates using a tie-down system. Additional features include dual cargo areas, safety handles, nose and tail grab handles, additional D-Ring mounting points. The package comes complete with board, triple-action pump, fiberglass 3-piece paddle and premium carrying backpack.