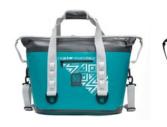

In addition to our line of hard coolers, we are excited to introduce our more portable, lighter, full line of soft coolers at unprecedented value and performance.

Quick-Drain<sup>+</sup> with Garden Hose Adapter

**SH50** | Volume: 50qt (47.3L)

**KS65** | Volume: 69qt (65L)

**KS15** Volume: 16qt (15L)

**KS16** Volume: 16qt (15L)

**KS25** Volume: 27qt (25L)

**KS35** | Volume: 37qt (35L)

SH50 | Volume: 50qt (47.3L) | Color: Camouflage